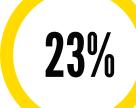

#### **BUSINESS SURVIVAL CONFIDENCE**

54%

ARE CONFIDENT BUSINESS WILL SURVIVE THE CRISIS

23%

ARE NOT CONFIDENT THEY WILL SURVIVE THE CRISIS

**19**%

ARE VERY CONFIDENT THEY WILL SURVIVE THE CRISIS

PHASE 4 TRACKER - MAY 2020