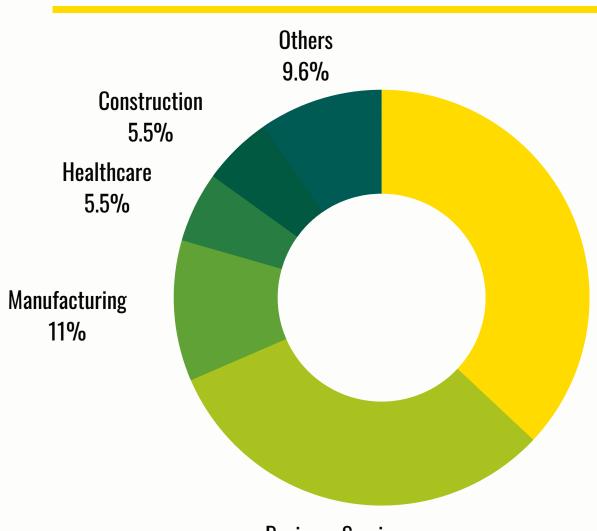

PHASE 4 TRACKER - MAY 2020



TOTAL RESPONSES FROM 4 MAY TO 15 MAY 2020

100%

SMES (<250 EMPLOYEES)

81%

MICRO BUSINESSES (<10 EMPLOYEES)

15%

**SOLE TRADERS** 

## SECTORS $\bigcirc$



Retail | Wholesale 37%

Business Services 31.5%

## LOCATION BUSINESS IS BASED 🔼



Inverclyde 100%



PHASE 4 TRACKER - MAY 2020

## CURRENT OPERATING STATUS



TEMPORARILY CLOSED (FORCED CLOSURE)



**OPERATING AT 26 TO 75%** 



OPERATING AT LESS THAN 25%

#### ONGOING OPERATIONS





ARE HOME WORKING / WORKING REMOTELY

42%

OPERATING ON PREMISES
WHILE FOLLOWING SOCIAL
DISTANCING MEASURES

8%

PROVIDING A ESSENTIAL SERVICE

#### **BUSINESS SURVIVAL CONFIDENCE**



54%

ARE CONFIDENT BUSINESS WILL SURVIVE THE CRISIS

23%

ARE NOT CONFIDENT THEY WILL SURVIVE THE CRISIS

**19**%

ARE VERY CONFIDENT THEY WILL SURVIVE THE CRISIS



PHASE 4 TRACKER - MAY 2020

#### LOCKDOWN UNTIL JULY £££



ARE CONCERNED BY LOSS OF INCOME SHOULD LOCKDOWN CONTINUE



ARE CONCERNED BY CASHFLOW



POSSIBLE C