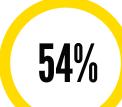

#### **BUSINESS SURVIVAL CONFIDENCE**

54%

ARE CONFIDENT BUSINESS WILL SURVIVE THE CRISIS

23%

ARE NOT CONFIDENT THEY WILL SURVIVE THE CRISIS

**19**%

ARE VERY CONFIDENT THEY WILL SURVIVE THE CRISIS

PHASE 4 TRACKER - MAY 2020