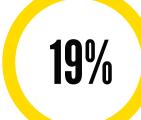

#### **BUSINESS SURVIVAL CONFIDENCE**

54%

ARE CONFIDENT BUSINESS WILL SURVIVE THE CRISIS

23%

ARE NOT CONFIDENT THEY WILL SURVIVE THE CRISIS

**19**%

ARE VERY CONFIDENT THEY WILL SURVIVE THE CRISIS

PHASE 4 TRACKER - MAY 2020