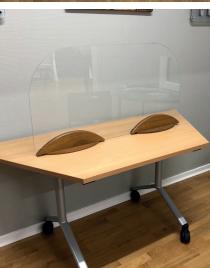

## BLARS BLARS WINDOWS & DOORS TIMBER | ALUMINIUM | PVCu DESKTOP AND FREESTANDING MOVEABLE SCREENS

Our screens are made to order from toughened safety glass and certified timber, giving your business high quality screens that fit in nicely with your surroundings, whilst protecting your staff and customers.

## OUR SCREENS ARE SUITABLE FOR: RESTAURANTS | HOTELS HAIRDRESSERS | OFFICES & MANY MORE

GLASS SCREEN BENEFITS: ECO-FRIENDLY GLASS & TIMBER MORE DURABLE & EASIER TO CLEAN MORE RESISTANT TO SCRATCHES & FADING OVER TIME GERMS LAST HALF THE TIME ON GLASS COMPARED TO PLASTIC PORTABLE, STABLE & MADE TO ORDER WITH OR WITHOUT CASTORS

1M WIDE X 1.9M HIGH - £275 + VAT 1.2M WIDE X 1.9M HIGH - £299 + VAT DESKTOP 1M X 0.5M - £99 + VAT

**OTHER SIZES & PRIVACY GLASS AVAILABLE. POA** 

For more information email: marketing@saveheatgroup.co.uk