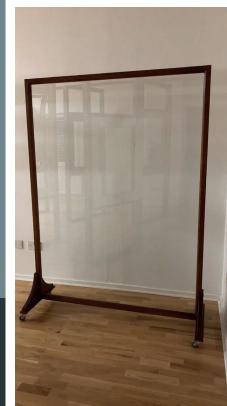

## BLARS BLARS WINDOWS & DOORS TIMBER | ALUMINIUM | PVCu DESKTOP AND FREESTANDING MOVEABLE SCREENS

Our screens are made to order from toughened safety glass and certified timber, giving your business high quality screens that fit in nicely with your surroundings, whilst protecting your staff and customers.

## OUR SCREENS ARE SUITABLE FOR: RESTAURANTS | HOTELS HAIRDRESSERS | OFFICES & MANY MORE

GLASS SCREEN BENEFITS: ECO-FRIENDLY GLASS & TIMBER MORE DURABLE & EASIER TO CLEAN MORE RESISTANT TO SCRATCHES & FADING OVER TIME GERMS LAST HALF THE TIME ON GLASS COMPARED TO PLASTIC PORTABLE, STABLE & MADE TO ORDER WITH OR WITHOUT CASTORS

1M WIDE X 1.9M HIGH - £275 + VAT 1.2M WIDE X 1.9M HIGH - £299 + VAT DESKTOP 1M X 0.5M - £99 + VAT

**OTHER SIZES & PRIVACY GLASS AVAILABLE. POA** 

For more information email: marketing@saveheatgroup.co.uk