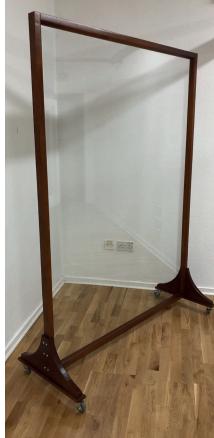

## BLARS BLARS WINDOWS & DOORS TIMBER | ALUMINIUM | PVCu DESKTOP AND FREESTANDING MOVEABLE SCREENS

Our screens are made to order from toughened safety glass and certified timber, giving your business high quality screens that fit in nicely with your surroundings, whilst protecting your staff and customers.

## OUR SCREENS ARE SUITABLE FOR: RESTAURANTS | HOTELS HAIRDRESSERS | OFFICES & MANY MORE

GLASS SCREEN BENEFITS: ECO-FRIENDLY GLASS & TIMBER MORE DURABLE & EASIER TO CLEAN MORE RESISTANT TO SCRATCHES & FADING OVER TIME GERMS LAST HALF THE TIME ON GLASS COMPARED TO PLASTIC PORTABLE, STABLE & MADE TO ORDER WITH OR WITHOUT CASTORS

1M WIDE X 1.9M HIGH - £275 + VAT 1.2M WIDE X 1.9M HIGH - £299 + VAT DESKTOP 1M X 0.5M - £99 + VAT

**OTHER SIZES & PRIVACY GLASS AVAILABLE. POA** 

For more information email: marketing@saveheatgroup.co.uk