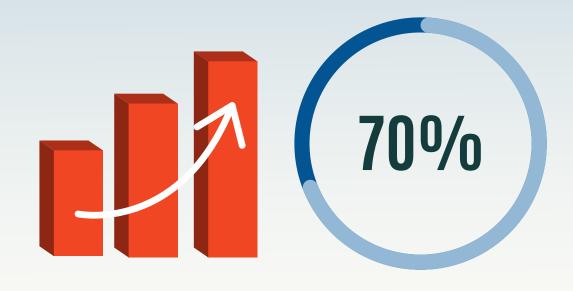

## QUARTERLY ECONOMIC INDICATOR QUICK GUIDE RESULTS: Q1 2022

70% of businesses expect to raise their prices over the next three months.

RECORD HIGH INFLATIONARY PRESSURES REPORTED BY:

Cost pressures hit five-year Record High for Construction, Manufacturing and Tourism as raw material, overhead costs & energy prices increased