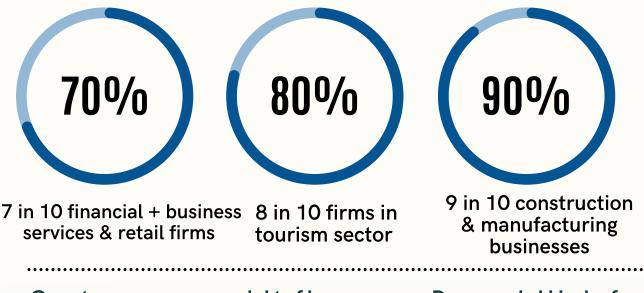

## QUARTERLY ECONOMIC INDICATOR QUICK GUIDE RESULTS: Q1 2022

70% of businesses expect to raise their prices over the next three months.

RECORD HIGH INFLATIONARY PRESSURES REPORTED BY:

Cost pressures hit five-year Record High for Construction, Manufacturing and Tourism as raw material, overhead costs & energy prices increased